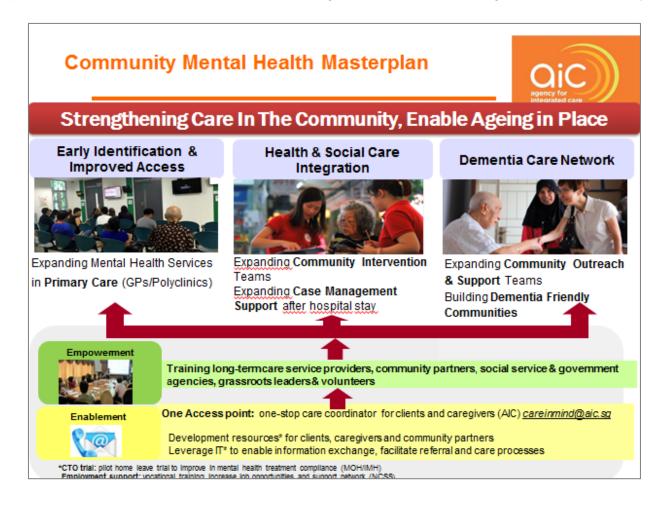

# **About the Community Mental Health Masterplan & Programmes**

Since 2012, the Agency for Integrated Care (AIC) was appointed by the Ministry of Health to develop the Community Mental Health (CMH) Masterplan. The plan focuses on working closely with the health, social and community care partners to build an integrated mental health network to better support for persons at risk/with mental health issues including dementia and their caregivers in the community.

# **CREST (Community Outreach Team)**

The Community Outreach Team, also known as the Community Resource, Engagement & Support Team (CREST), focuses on raising public awareness of mental health conditions and dementia, promotes early recognition of at-risk individuals and provides emotional support to individuals and their caregivers. This team works with other community partners on facilitating preventive activities to reduce the risk of mental health issues and conducts meaningful activities to support the clients' well-being and stimulate their cognitive functions. It is also the community node to link individuals to relevant health and social care services when necessary.

The community outreach team is one of the programmes under the Community Mental Health Masterplan developed by the Agency for Integrated Care (AIC), together with the Ministry of Health (MOH), which enables persons living with mental health and dementia to seek early treatment nearer to their homes and ensure that they are well supported in the community.

# **COMIT (Community Intervention Team)**

The Community Intervention Team (COMIT) provides assessment, counselling, therapy, case management and psychoeducation support for clients with mental health issues and dementia, including their caregivers. With the assessment, the team develops individualised care plans for clients or link up the clients with other more suitable services. Caregivers will be provided with the appropriate assessment and intervention such as psychoeducation, training, support and support group. COMIT works closely with the community outreach teams, partner General Practitioners, Polyclinics and other community partners to provide holistic care to clients.

The Community Intervention Team is one of the programmes under the Community Mental Health Masterplan developed by the Agency for Integrated Care (AIC), together with the Ministry of Health (MOH), which enables persons living with mental health and dementia to seek early treatment nearer to their homes and ensure that they are well supported in the community.