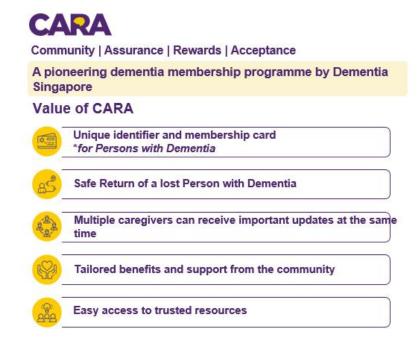

hnology Enablers**

### CARA Mobile App

Dementia Singapore (DSG), the nation's leader in specialised dementia care, launches a pioneering dementia membership programme that provides personalised support across the journey of living with and caring for dementia.

Called CARA – an acronym for Community, Assurance, Rewards, Acceptance, the four main functions of the membership programme, the mobile application is a digital lifestyle and community platform that provides low-barrier access for persons living with dementia and their caregivers to connect to an ecosystem of solutions and support.

CARA, developed by DSG and supported by AIC and NCSS, is the first dementia membership programme of its kind in the world, and is available on Apple App Store and Google Play Store. Download is free.





For more info, scan the QR



or visit cara.sg.

For more information on DFSG and dementia, please visit <u>www.dementiahub.sg</u> or Dementia-Friendly Singapore Facebook page.

# **Night Respite**

The Night Respite programme provides respite for caregivers caring for persons living with dementia with sundowning behaviour such as restlessness, agitation, disorientation, visual and auditory hallucination. Through the programme, persons living with dementia are engaged meaningfully at night which allows caregivers to have a good rest. The programme, which is part of the Caregiver Support Action Plan, also provides education and support to caregivers.

The Night Respite programme's objectives are two-fold:

- To provide respite for caregivers of persons living with dementia with sundowni