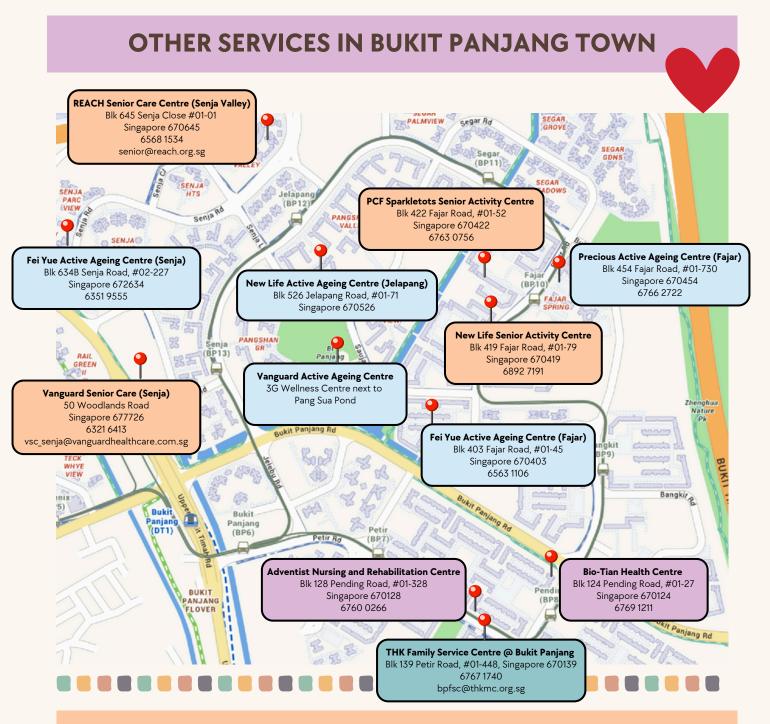

Team (COMIT) provides assessment, counseling, therapy, case management and psychoeducation support for clients with mental issues and dementia including their **caregivers**.

### Singapore Anglican Community Services 6562 4881

acc bukitbatok@sacs.org.sg

**St Luke's Hospital** 6896 2794 slh-comit@stluke.org.sg



#### **FOR CAREGIVERS**

The Caregiver Community Outreach Team, also known as the CREST Caregivers (CD) focuses on caregivers who have or are at risk of developing depression, anxiety and burn-out themselves due to their caregiving role.

#### Caregivers Alliance Limited

6460 4400 general@cal.org.sg



Club HEAL 6899 3463

6899 3463 referral@clubheal.org.sg

Dementia Singapore 6377 0700 anna.lee@dementia.org.sg tessia.keow@dementia.org.sg

## CAREGIVERS RESOURCES DIRECTORY





#### **OTHER RESOURCES**

#### **DEMENTIA**



#### **MENTAL HEALTH**



#### **CAREGIVING**